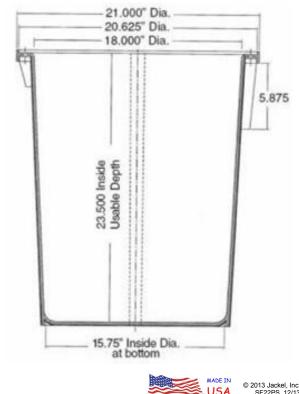

## Dimensions

Jackel, Inc · 15314 Harrison Road · Mishawaka, IN 46544 · (574) 256-5635 · (574) 256-6966 fax · www.jackelinc.com